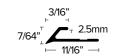

## **LVT 625**

Stair Nosina

2.5MM LVT TRIM FOR STAIR NOSE IN 1-5/8" DROP.

FINISH: EA, EN, BRZ, EBLK