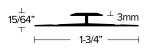

# **LVT 103**

LVT Joiner

JOIN LVT OF 3MM HEIGHT WHERE SEAM IS NEED-

FINISH: EA, EN, BRZ