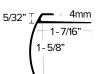

#### **LVT 606**

FINISH: EA, EN, BRZ

Stair Nosing 4MM LVT TRIM FOR STAIR NOSE IN 1-5/8" DROP.

—1 - 7/16" – - 5/8"