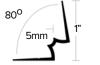

# **LVT 337**

No-Lip Stair Riser

5MM LVT TRIM FOR INSIDE STAIR WITH 80 DEGREE KICK BACK

FINISH: EA. EN. BRZ