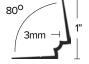

# **LVT 332**

3MM LVT TRIM FOR INSIDE STAIR CORNER WITH 80 DEGREE KICK BACK

FINISH: EA, EN, BRZ