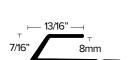

# **LVT 618**

Stair Nosing

8MM LVT TRIM FOR STAIR NOSE IN 1-5/8" DROP

FINISH: EA. EN. BRZ