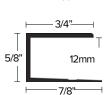

#### **LVT 622**

Stair Nosing

12MM LVT TRIM FOR STAIR NOSE IN 1-5/8" DROP. FINISH: EA, EN, BRZ, EBLK