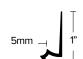

### **LVT 608**

Stair Nosing

5MM LVT TRIM FOR STAIR NOSE IN 1-5/8" DROP. FINISH: EA, EN, BRZ, EBLK