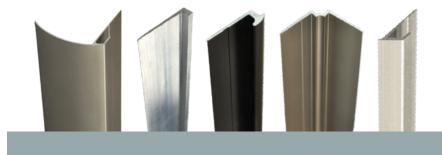

# **JOINERS ≡**

## LVT 102

LVT T-molding

JOIN LVT OF SAME HEIGHT WHERE SEAM IS NEED-ED. 2.5MM BARBED LEG.

FINISH: EA. EN. BRZ

# **LVT 103**

LVT Joiner

JOIN LVT OF 3MM HEIGHT WHERE SEAM IS NEED-

FINISH: EA, EN, BRZ

# **LVT 105**

JOIN LVT OF 5MM HEIGHT WHERE SEAM IS NEED-

FINISH: EA. EN. BRZ

## **LVT 12**

LVT Joiner

JOIN LVT OF 12MM HEIGHT WHERE SEAM IS

FINISH: EA, EN, BRZ, EBLK