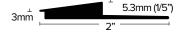

## **LVT 625**

Stair Nosina

2.5MM LVT TRIM FOR STAIR NOSE IN 1-5/8" DROP.

FINISH: EA, EN, BRZ, EBLK