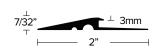

## **LVT 610**

Stair Nosing (long)

5MM LVT TRIM FOR STAIR NOSE IN 2" DROP. FINISH: EA. EN. BRZ