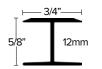

## **LVT 12**

LVT Joiner

JOIN LVT OF 12MM HEIGHT WHERE SEAM IS

FINISH: EA, EN, BRZ, EBLK