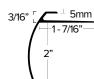

## **LVT 610**

Stair Nosing (long)

5MM LVT TRIM FOR STAIR NOSE IN 2" DROP. FINISH: EA. EN. BRZ