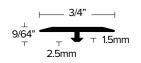

## LVT 102

LVT T-molding

JOIN LVT OF SAME HEIGHT WHERE SEAM IS NEED-ED. 2.5MM BARBED LEG.

FINISH: EA. EN. BRZ