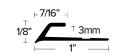

#### **LVT 606**

FINISH: EA, EN, BRZ

Stair Nosing 4MM LVT TRIM FOR STAIR NOSE IN 1-5/8" DROP.

—1 - 7/16" – - 5/8"