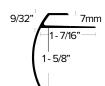

## **LVT 612**

Stair Nosing

7MM LVT TRIM FOR STAIR NOSE IN 1-5/8" DROP.

FINISH: EA, EN, BRZ