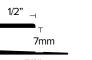

## **LVT 612**

Stair Nosing

7MM LVT TRIM FOR STAIR NOSE IN 1-5/8" DROP.

FINISH: EA, EN, BRZ