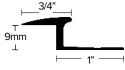

Square Cap

TRANSITIONS FROM 5MM LVT TO FLOORING OF EQUAL HEIGHT OR AS WALL CAP

FINISH: EA. EN. BRZ. EBLK

LVT 915

TRANSITIONS FROM 5MM LVT TO FLOORING OF EQUAL HEIGHT OR AS WALL CAP.

Square Cap Ext-Lip

Square Cap