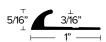

M 2.5MM LVT TO 7MM.

FINISH: MF

# LVT No-Lip Ramp

TRANSITIONS FROM 6MM LVT TO 14MM

FINISH: MF

**LVT 120** 

**LVT 119** 

LVT No-Lip Ramp TRANSITIONS FROM 4.5MM LVT TO 15MM

FINISH: MF

**LVT 126** 

LVT No-Lip Ramp TRANSITIONS FROM 3MM LVT TO 15MM (ECORX.)

└ 3mm FINISH: MF

(Half Scale)

(Half Scale)

(Half Scale)

⊥ 4.5mm

**LVT 122** 

LVT No-Lip Ramp TRANSITIONS FROM 7MM LVT TO 15MM (ECORX.)

# LVT TO CARPET ≡



**LVT 130** 

Carpet Tile to LVT TRANSITIONS FROM 3MM LVT TO CARPET TILE.

FINISH: EA, EN, BRZ, EBLK, EA-FLEX, EN-FLEX, BRZ-



**LVT 131** 

Carpet Tile to LVT

TRANSITIONS FROM 3MM LVT TO CARPET TILE WITH AN EXTENDED LIP.

FINISH: EA. EN. BRZ



**LVT 150** 

Carpet Tile to LVT

TRANSITIONS FROM 5MM LVT TO CARPET TILE. FINISH: EA. EN. BRZ. EBLK. EA-FLEX. EN-FLEX. BRZ-



**LVT 160** 

Carpet Tile to LVT

TRANSITIONS FROM CARPET TILE TO LVT OR

FINISH: EA, EN, BRZ, EBLK, EA-FLEX, EN-FLEX, BRZ-



**LVT 190** 

Carpet to LVT

Carpet Tile to LVT

TRANSITIONS FROM 9MM LVT TO CARPET.

FINISH: EA. EN. BRZ

**LVT 350** 

TRANSITIONS FROM 3MM LVT TO CARPET TILE.

FINISH: Brushed EA



# SQUARE CAPS **≡**



9/32"

**LVT 925** 

Square Cap TRANSITIONS FROM 2.5MM LVT TO FLOORING OF EQUAL

HEIGHT OR AS WALL CAP. FINISH: EA, EN, BRZ

# **LVT 906**

Square Cap

TRANSITIONS FROM 3MM LVT TO FLOORING OF EQUAL HEIGHT OR AS WALL CAP

FINISH: EA, EN, BRZ



**LVT 904** Square Cap TRANSITIONS FROM 4MM LVT TO FLOORING OF EQUAL HEIGHT OR AS WALL CAP

FINISH: EA, EN, BRZ



Square Cap

TRANSITIONS FROM 5MM LVT TO FLOORING OF EQUAL HEIGHT OR AS WALL CAP

FINISH: EA. EN. BRZ. EB