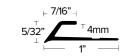

#### **LVT 606**

FINISH: EA, EN, BRZ

Stair Nosing 4MM LVT TRIM FOR STAIR NOSE IN 1-5/8" DROP.

—1 - 7/16" – - 5/8"