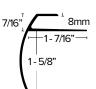

# **LVT 618**

Stair Nosing

8MM LVT TRIM FOR STAIR NOSE IN 1-5/8" DROP

FINISH: EA. EN. BRZ