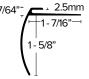

#### **LVT 606**

FINISH: EA, EN, BRZ

Stair Nosing 4MM LVT TRIM FOR STAIR NOSE IN 1-5/8" DROP.

—1 - 7/16" – - 5/8"