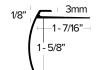

## **LVT 625**

Stair Nosina

2.5MM LVT TRIM FOR STAIR NOSE IN 1-5/8" DROP.

FINISH: EA, EN, BRZ, EBLK