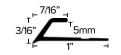

## **LVT 610**

Stair Nosing (long)

5MM LVT TRIM FOR STAIR NOSE IN 2" DROP. FINISH: EA. EN. BRZ