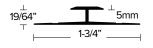

# **JOINERS ≡**



## LVT 102

LVT T-molding

JOIN LVT OF SAME HEIGHT WHERE SEAM IS NEED-ED. 2.5MM BARBED LEG.

FINISH: EA. EN. BRZ



# **LVT 103**

LVT Joiner

JOIN LVT OF 3MM HEIGHT WHERE SEAM IS NEED-

FINISH: EA, EN, BRZ



# **LVT 105**

JOIN LVT OF 5MM HEIGHT WHERE SEAM IS NEED-

FINISH: EA. EN. BRZ



## **LVT 12**

LVT Joiner

JOIN LVT OF 12MM HEIGHT WHERE SEAM IS

FINISH: EA, EN, BRZ, EBLK

# REDUCERS ≡



## **LVT 113**

LVT Reducer

TRANSITIONS FROM 3MM LVT TO ZERO.

FINISH: EA, EN, BRZ



## **LVT 115**

LVT Reducer

No-Lip Reducer

TRANSITIONS FROM 5MM LVT TO ZERO.

FINISH: EA, EN, BRZ



# **LVT 303**

TRANSITIONS FROM 3MM LVT TO ZERO.

FINISH: EA, EN, BRZ, BREA





## **LVT 625**

Stair Nosina

2.5MM LVT TRIM FOR STAIR NOSE IN 1-5/8" DROP.

FINISH: EA, EN, BRZ, EBLK



### **LVT 630**

Stair Nosing

3MM LVT TRIM FOR STAIR NOSE IN 1-5/8" DROP.

FINISH: EA, EN, BRZ



#### **LVT 606**

FINISH: EA, EN, BRZ

Stair Nosing 4MM LVT TRIM FOR STAIR NOSE IN 1-5/8" DROP.

—1 - 7/16" – - 5/8"

### **LVT 608