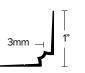

### **LVT 630**

Stair Nosing

3MM LVT TRIM FOR STAIR NOSE IN 1-5/8" DROP.

FINISH: EA, EN, BRZ