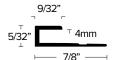

## **LVT 625**

Stair Nosina

2.5MM LVT TRIM FOR STAIR NOSE IN 1-5/8" DROP.

FINISH: EA, EN, BRZ, EBLK