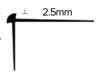

## **LVT 625**

Stair Nosina

2.5MM LVT TRIM FOR STAIR NOSE IN 1-5/8" DROP.

FINISH: EA, EN, BRZ, EBLK