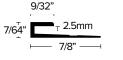

# SQUARE CAPS **≡**

9/32"

**LVT 925** 

Square Cap TRANSITIONS FROM 2.5MM LVT TO FLOORING OF EQUAL

HEIGHT OR AS WALL CAP. FINISH: EA, EN, BRZ