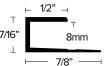

# **LVT 618**

Stair Nosing

8MM LVT TRIM FOR STAIR NOSE IN 1-5/8" DROP

FINISH: EA. EN. BRZ