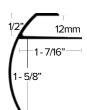

#### **LVT 622**

Stair Nosing

12MM LVT TRIM FOR STAIR NOSE IN 1-5/8" DROP. FINISH: EA, EN, BRZ, EBLK