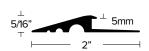

## **LVT 625**

Stair Nosina

2.5MM LVT TRIM FOR STAIR NOSE IN 1-5/8" DROP.

FINISH: EA, EN, BRZ, EBLK