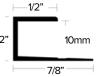

## **LVT 12**

LVT Joiner

JOIN LVT OF 12MM HEIGHT WHERE SEAM IS

FINISH: EA, EN, BRZ, EBLK