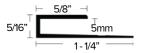

### **LVT 630**

Stair Nosing

3MM LVT TRIM FOR STAIR NOSE IN 1-5/8" DROP.

FINISH: EA, EN, BRZ