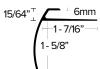

## **LVT 604**

Stair Nosing

6MM LVT TRIM FOR STAIR NOSE IN 1-5/8" DROP.

FINISH: EA, EN, BRZ