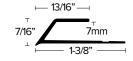

## **LVT 604**

Stair Nosing

6MM LVT TRIM FOR STAIR NOSE IN 1-5/8" DROP.

FINISH: EA, EN, BRZ